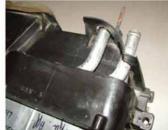

- 1. Orient the pipes on your new heater to match the pipe orientation on the original heater. (Figure 1)
- 2. Insert the pipes into the case through the holes provided for the pipes. (Figure 2)
- 3. Press the bottom tank of the heater into the bottom of the heater cavity in the case. (Figure 3)
- 4. Press the top tank of the heater into the case. (Figure 4)

Figure 1

Figure 2

Figure 3

Figure 4