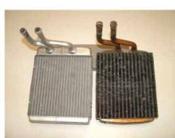

- 1. Orient the pipes on your new heater to match the pipe orientation on the original heater. (Figure 1)
- 2. Insert the pipes into the case through the holes provided for the pipes. (Figure 2)
- 3. Press the bottom tank of the heater into the bottom of the heater cavity in the case. (Figure 3)
- 4. Press the top tank of the heater into the case. (Figure 4)

Figure 1

Figure 2

Figure 3

Figure 4