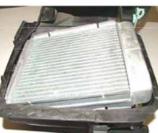

- 1. Orient the pipes on your new heater to match the pipe orientation on the original heater. (Figure 1)
- 2. Insert the pipes into the case through the holes provided for the pipes. (Figure 2)
- 3. Press the bottom tank of the heater into the bottom of the heater cavity in the case. (Figure 3)
- 4. Press the top tank of the heater into the case. (Figure 4)

Figure 1

Figure 2

Figure 3

Figure 4