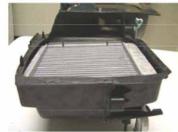

- 1. Orient the pipes on your new heater to match the pipe orientation on the original heater. (Figure 1)
- 2. Insert the pipes into the case through the holes provided for the pipes. (Figure 2)
- 3. Press the bottom tank of the heater into the bottom of the heater cavity in the case. (Figure 3)
- 4. Press the top tank of the heater into the case. (Figure 4)

Figure 1

Figure 2

Figure 3

Figure 4